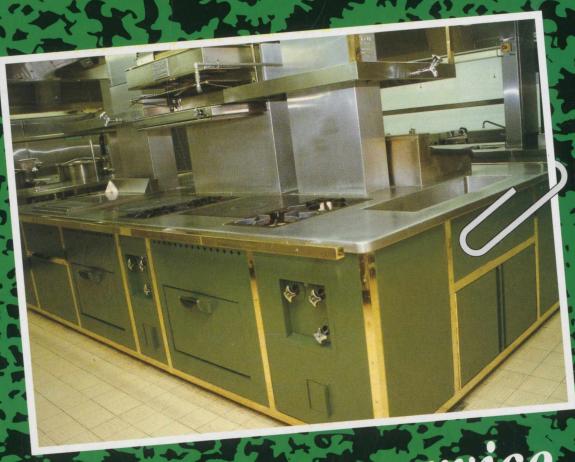

To choose Rorgue is to make sure of achieving high-quality cuisine, in the best working conditions, with optimum profitability.

With accurate heating, ease of use and service, Rorgue ranges give you a new pleasure in the art of cooking.

Strength: Inlayed solid top with heat retaining bricks, and high-power burners under reinforced ribbed cast iron plate.

**E**asy service: Open burners under cast iron griddles, with water box.

With the opportunity of having standard or custom-built equipment, Rorgue will take you from your imagination to installing the range. With the care and accuracy you deserve, Rorgue will combine the latest design techniques with traditional manufacturing methods.

### COLLECTIVITIES

**R**orgue, this is equipment for complete catering (stoves, ovens, grills, sinks and stainless steel fabrication). Whith such a service, you are able to carry out your daily operation in optimum conditions, using sturdy and functional equipment, built to your exact requirements.