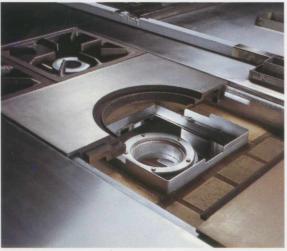

Strength: Inlayed solid top with heat retaining bricks, and high-power burners under reinforced ribbed cast iron plate.

**E**asy service: Open burners under cast iron griddles, with water box.

With the opportunity of having standard or custom-built equipment, Rorgue will take you from your imagination to installing the range. With the care and accuracy you deserve, Rorgue will combine the latest design techniques with traditional manufacturing methods.