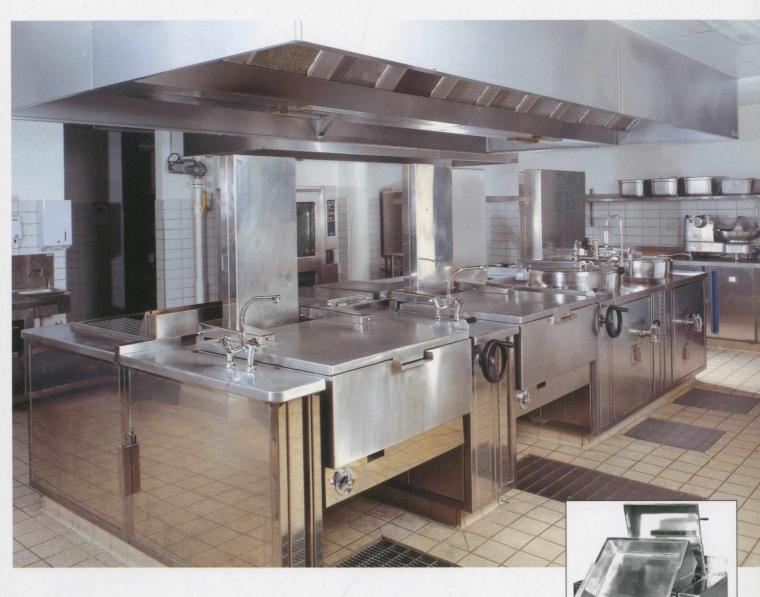

To choose Rorgue is to make sure of achieving high-quality cuisine, in the best working conditions, with optimum profitability.

With accurate heating, ease of use and service, Rorgue ranges give you a new pleasure in the art of cooking.

Strength: Inlayed solid top with heat retaining bricks, and high-power burners under reinforced ribbed cast iron plate.

**E**asy service: Open burners under cast iron griddles, with water box.

With the opportunity of having standard or custom-built equipment, Rorgue will take you from your imagination to installing the range. With the care and accuracy you deserve, Rorgue will combine the latest design techniques with traditional manufacturing methods.

### COLLECTIVITIES

**R**orgue, this is equipment for complete catering (stoves, ovens, grills, sinks and stainless steel fabrication). Whith such a service, you are able to carry out your daily operation in optimum conditions, using sturdy and functional equipment, built to your exact requirements.