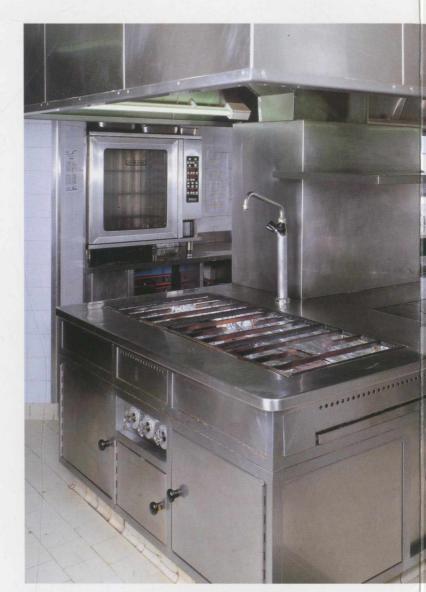

### COLLECTIVITIES

**R**orgue, this is equipment for complete catering (stoves, ovens, grills, sinks and stainless steel fabrication). Whith such a service, you are able to carry out your daily operation in optimum conditions, using sturdy and functional equipment, built to your exact requirements.

Rorgue, in co-operation with its distributors, studies the layout of your kitchen, and combines your wishes with the restraints of the space, to enhance your ability. We listen to your requirements, to achieve in a professional way the best possible solution for your kitchen.