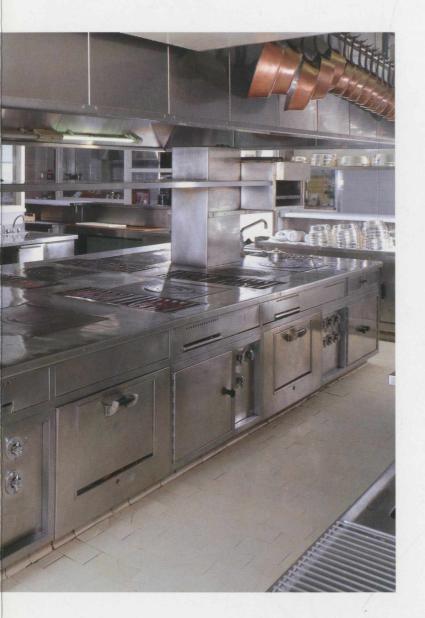

### COLLECTIVITIES

**R**orgue, this is equipment for complete catering (stoves, ovens, grills, sinks and stainless steel fabrication). Whith such a service, you are able to carry out your daily operation in optimum conditions, using sturdy and functional equipment, built to your exact requirements.

Rorgue, in co-operation with its distributors, studies the layout of your kitchen, and combines your wishes with the restraints of the space, to enhance your ability. We listen to your requirements, to achieve in a professional way the best possible solution for your kitchen.