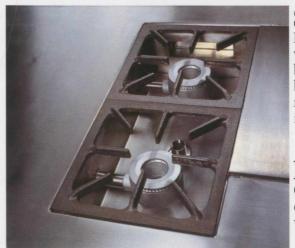

Strength: Inlayed solid top with heat retaining bricks, and high-power burners under reinforced ribbed cast iron plate.

**E**asy service: Open burners under cast iron griddles, with water box.

With the opportunity of having standard or custom-built equipment, Rorgue will take you from your imagination to installing the range. With the care and accuracy you deserve, Rorgue will combine the latest design techniques with traditional manufacturing methods.