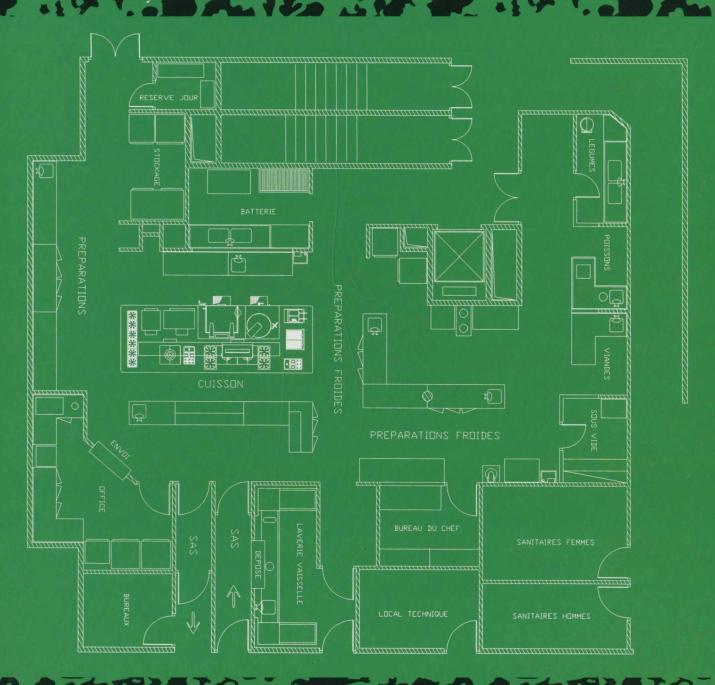

### COLLECTIVITIES

**R**orgue, this is equipment for complete catering (stoves, ovens, grills, sinks and stainless steel fabrication). Whith such a service, you are able to carry out your daily operation in optimum conditions, using sturdy and functional equipment, built to your exact requirements.

Rorgue, in co-operation with its distributors, studies the layout of your kitchen, and combines your wishes with the restraints of the space, to enhance your ability. We listen to your requirements, to achieve in a professional way the best possible solution for your kitchen.